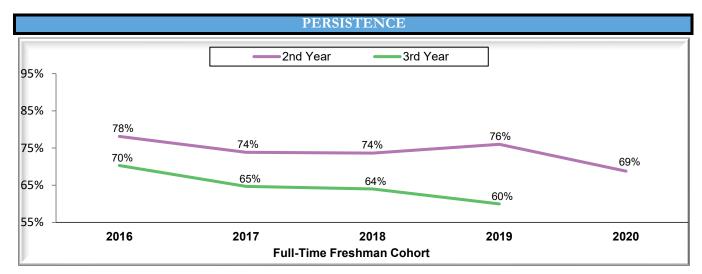

## FULL-TIME FRESHMAN COHORTS Persistence and Graduation

|                       |                    | Full-Time Freshmen Entering In: |                  |                |                  |                |                  |            |                  |          |  |  |
|-----------------------|--------------------|---------------------------------|------------------|----------------|------------------|----------------|------------------|------------|------------------|----------|--|--|
|                       | 2016<br><u>No.</u> | <u>%</u>                        | 20<br><u>No.</u> | 17<br><u>%</u> | 20<br><u>No.</u> | 18<br><u>%</u> | 20<br><u>No.</u> | 019<br>0/0 | 20<br><u>No.</u> | <u>%</u> |  |  |
| Cohort:<br>Returning: | 1202 10            | 00%                             | 1258             | 100%           | 1270             | 100%           | 1077             | 100%       | 1070             | 100%     |  |  |
| 2nd Year<br>3rd Year  | ,                  | 78%<br>70%                      | 929<br>814       | 74%<br>65%     | 935<br>819       | 74%<br>64%     | 814<br>646       | 76%<br>60% | 736              | 69%      |  |  |