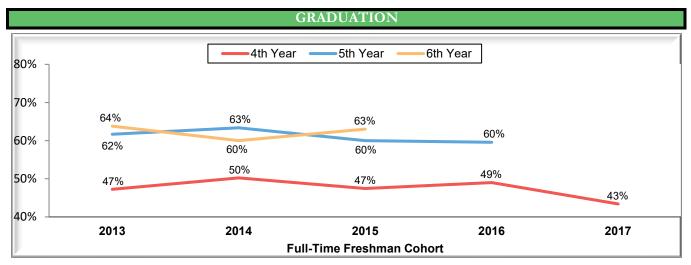

|                        | Full-Time Freshmen Entering In: |                    |                    |               |               |  |  |  |  |  |
|------------------------|---------------------------------|--------------------|--------------------|---------------|---------------|--|--|--|--|--|
|                        | 2013<br>No. %                   | 2014<br>No. %      | 2015<br>No. %      | 2016<br>No. % | 2017<br>No. % |  |  |  |  |  |
| Cohort:<br>Graduating: | 1080 100%                       | 1089 100%          | 1144 100%          | 1202 100%     | 1258 100%     |  |  |  |  |  |
| 4th Year               | 510 47%                         | 547 50%            | 543 47%            | 583 49%       | 546 43%       |  |  |  |  |  |
| 5th Year<br>6th Year   | 666 62%<br>689 64%              | 690 63%<br>716 66% | 688 60%<br>721 63% | 716 60%       |               |  |  |  |  |  |