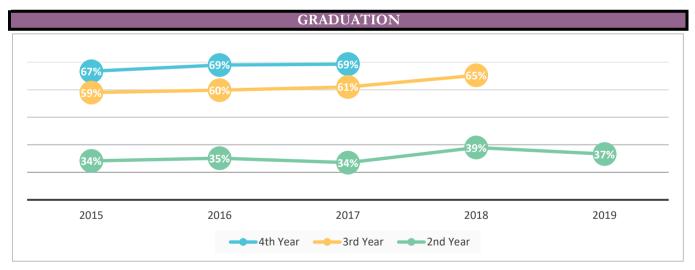

|                        |                    | Full-Time Transfers Entering in Fall: |                      |                             |               |  |  |  |  |  |  |  |  |
|------------------------|--------------------|---------------------------------------|----------------------|-----------------------------|---------------|--|--|--|--|--|--|--|--|
|                        | 2015<br>No. %      | 2016<br>No. %                         | 2017<br><u>No.</u> % | 2018<br><u>No.</u> <u>%</u> | 2019<br>No. % |  |  |  |  |  |  |  |  |
| Cohort:<br>Graduating: | 890 100%           | 820 100%                              | 883 100%             | 800 100%                    | 647 100%      |  |  |  |  |  |  |  |  |
| 2nd Year               | 304 34%            | 288 35%                               | 296 34%              | 311 39%                     | 237 37%       |  |  |  |  |  |  |  |  |
| 3rd Year<br>4th Year   | 525 59%<br>594 67% | 491 60%<br>564 69%                    | 543 61%<br>612 69%   | 522 65%                     |               |  |  |  |  |  |  |  |  |