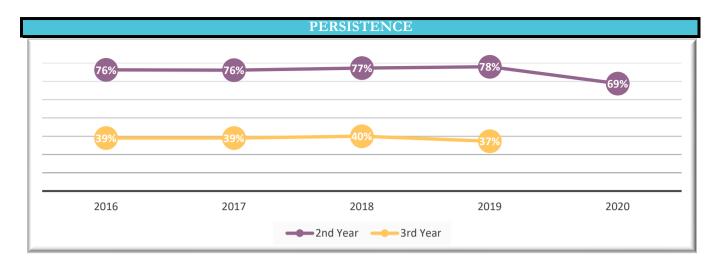

## FULL-TIME TRANSFER COHORTS Persistence and Graduation

|            |      | Full-Time Transfers Entering in Fall: |     |          |     |          |     |          |     |          |  |  |  |
|------------|------|---------------------------------------|-----|----------|-----|----------|-----|----------|-----|----------|--|--|--|
|            | 2016 |                                       | 20  | 2017     |     | 2018     |     | 2019     |     | 2020     |  |  |  |
|            | No.  | <u>%</u>                              | No. | <u>%</u> | No. | <u>%</u> | No. | <u>%</u> | No. | <u>%</u> |  |  |  |
| Cohort:    | 820  | 100%                                  | 883 | 100%     | 800 | 100%     | 647 | 100%     | 593 | 100%     |  |  |  |
| Returning: |      |                                       |     |          |     |          |     |          |     |          |  |  |  |
| 2nd Year   | 625  | 76%                                   | 670 | 76%      | 616 | 77%      | 504 | 78%      | 408 | 69%      |  |  |  |
| 3rd Year   | 321  | 39%                                   | 344 | 39%      | 317 | 40%      | 241 | 37%      |     |          |  |  |  |